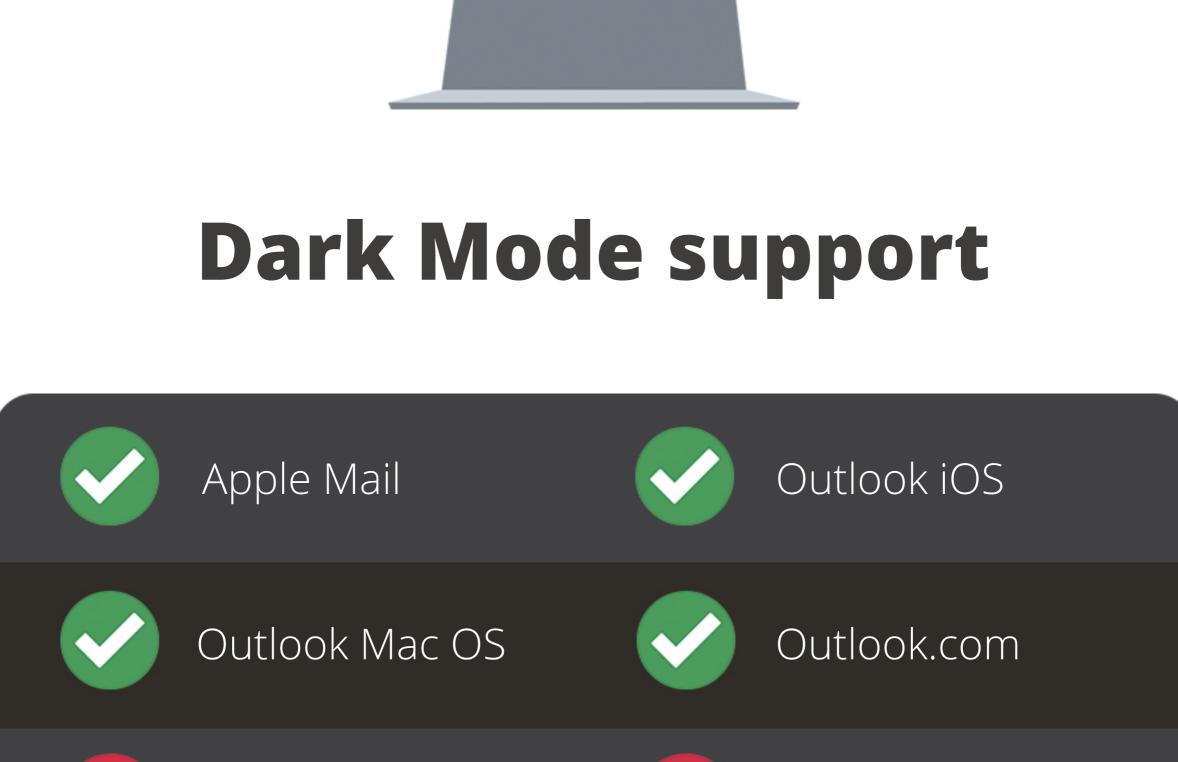

## Four key benefits

Why is it important?

**Read more on this here** 

Windows 10 Mail