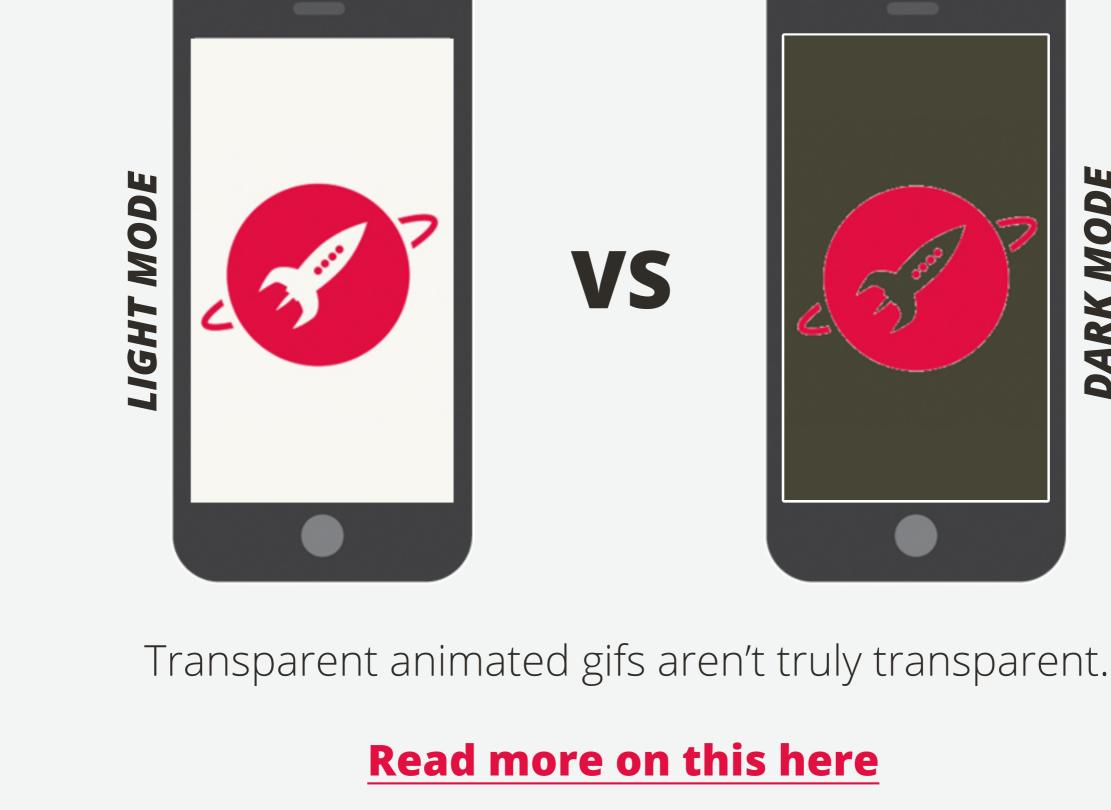

## ActionRocket's Guide to Dark Mode

## What is Dark Mode?

Dark Mode was designed to make it easier to read content on your screen in dark environments, for example at night or in dark rooms.

## Four key benefits









Why is it important?



**Read more on this here** 





Windows 10 Mail



# are best!

Transparent pngs

## Background images Remember webtext on top of a background image will change colour. **Saving out images**

BACKGROUN

IMA GE

Gmail iOS

However adding a large

the weight of your email code.

block of Dark Mode CSS will increase



**Transparent gifs** 





**Read more on this here** 

## **Need any help?**

From quick reviews, to in depth audits, email design

weekly newsletter here.

systems, and bespoke templates, we have you covered. Get in touch at hello@actionrocket.co. Follow our blog for industry updates, and sign up to receive our