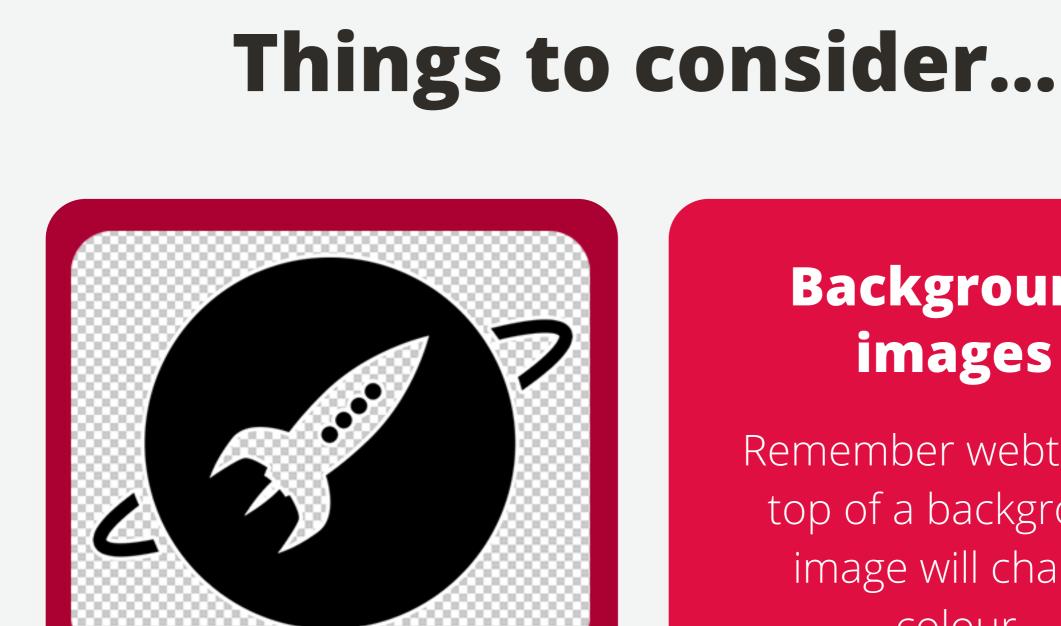

## Background images Remember webtext on top of a background image will change colour. **Saving out images**

BACKGROUN

IMA GE

Gmail iOS

However adding a large

the weight of your email code.

block of Dark Mode CSS will increase