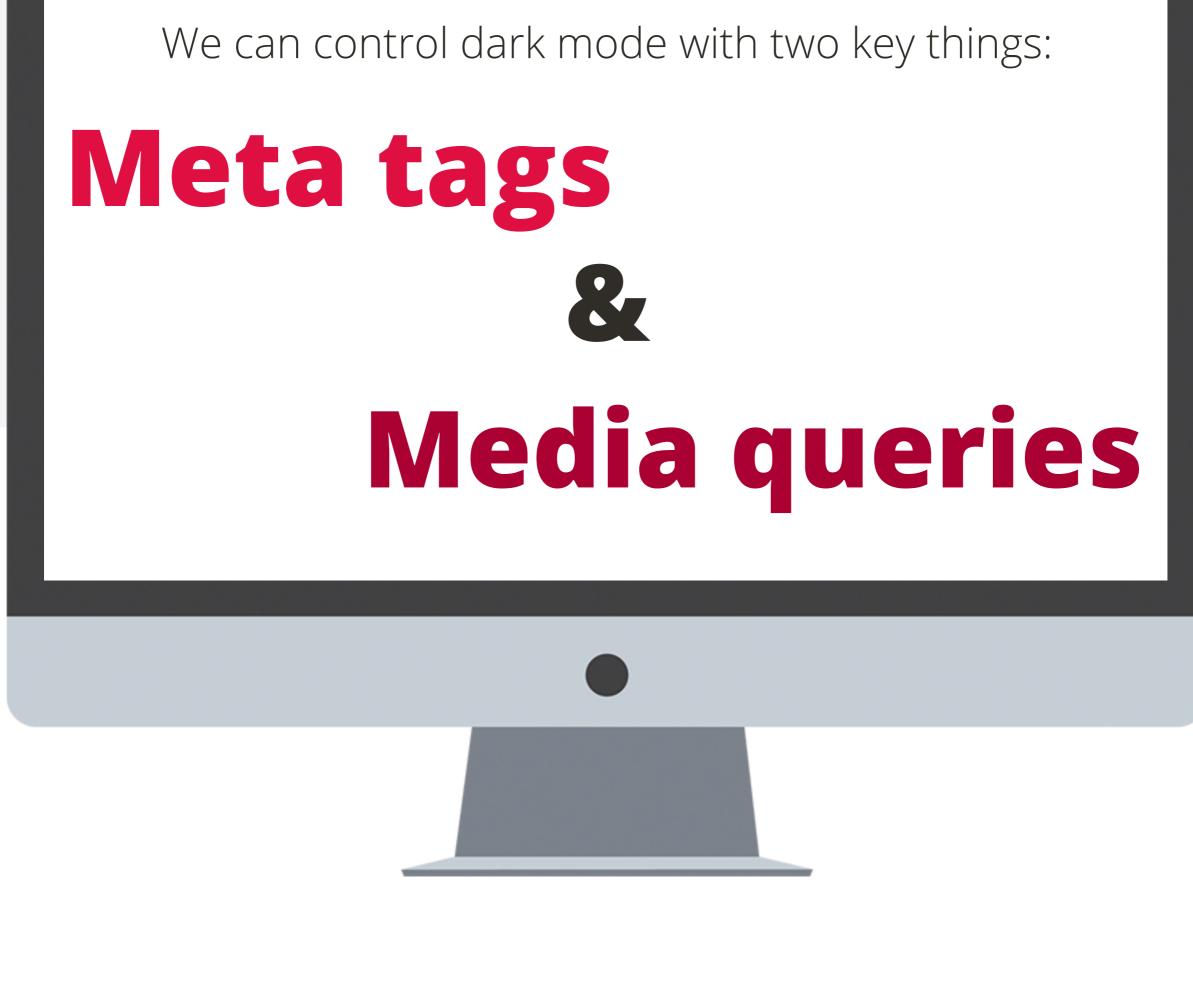

## Four key benefits

Why is it important?

**Read more on this here** 

Windows 10 Mail

# are best!

Transparent pngs