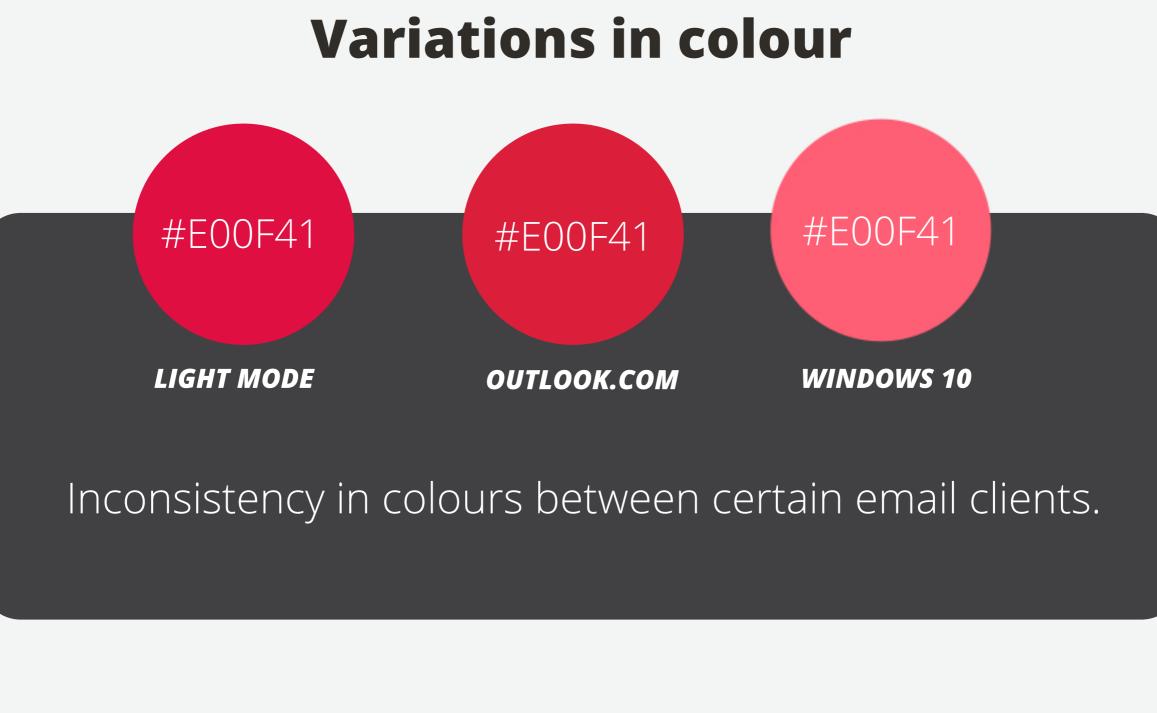

## Four key benefits

Why is it important?

**Read more on this here** 

Windows 10 Mail