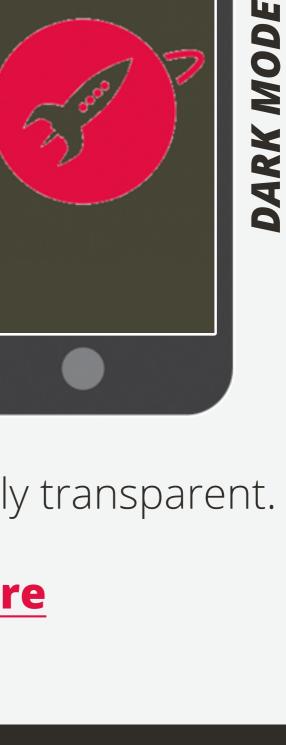

## ActionRocket's Guide to Dark Mode

## What is Dark Mode?

Dark Mode was designed to make it easier to read content on your screen in dark environments, for example at night or in dark rooms.

## Four key benefits









Why is it important?



**Read more on this here** 





Windows 10 Mail



# are best!

Transparent pngs

## Background images Remember webtext on top of a background image will change colour. **Saving out images**

BACKGROUN

IMA GE

Gmail iOS

However adding a large

the weight of your email code.

block of Dark Mode CSS will increase



**Transparent gifs** 





**Read more on this here** 

## **Need any help?**

From quick reviews, to in depth audits, email design

weekly newsletter here.

systems, and bespoke templates, we have you covered. Get in touch at hello@actionrocket.co. Follow our blog for industry updates, and sign up to receive our