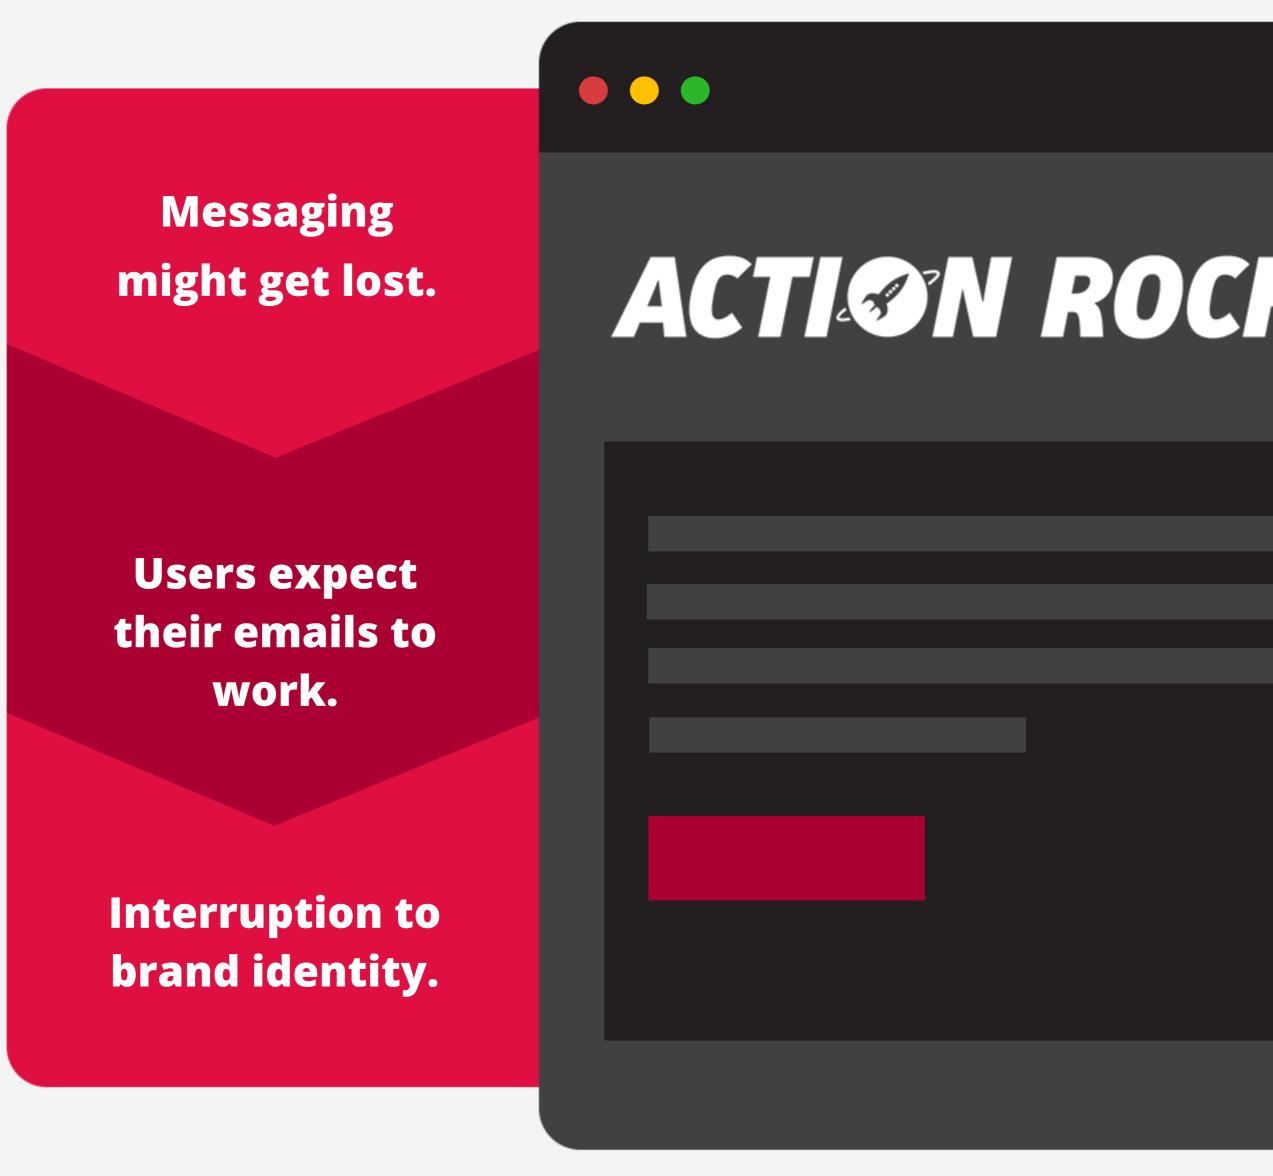

## Four key benefits

Why is it important?

**Read more on this here** 

Windows 10 Mail